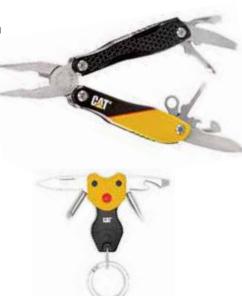

#### Cat XL 3pcs Multi-Tool, Knife and Keychain Tool Giftbox Set

05966

- » 15,9 cm Drop Point Folding Knife:
- Drop Point Stainless Steel Blade
- Blade length 6,7 cm
- Blade Lock
- Bottle opener
- > S9-in-1 Multi-Function Tool with Stainless Steel Tools:
- Full Size Serrated Blade 9,9 cm
- Incl. Belt Storage Pouch
- Knife
- Saw Blade
- Single Cut File
- Phillips Screwdriver
- Slotted Screwdriver
- Bottle Opener
- Long Nose Pliers
- Crimper
- Wire Cutter

#### » 7-in-1 Keychain Multi-Tool:

- Keychain
- Folding Knife
- LED Light powered by Cell Battery
- Slotted screwdriver Medium/Mini
- Phillips screwdriver
- Bottle opener

CAT

PAT

CAT