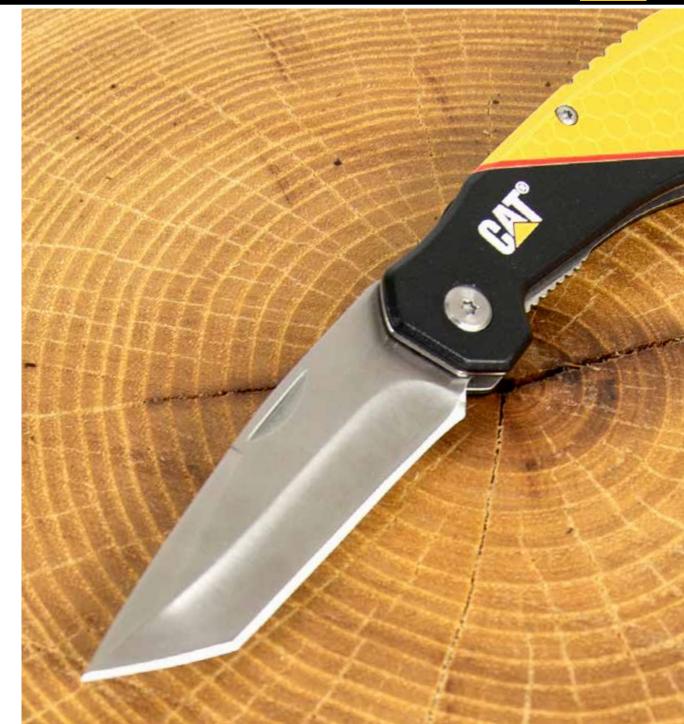

#### 280017

Cat 20,2 cm Folding Knife Real Tree Camouflage Finish

| 20,2 cm                        |  |  |
|--------------------------------|--|--|
| 8,2 cm                         |  |  |
| 12,0 cm                        |  |  |
| 115 g                          |  |  |
| : 7Cr17MoV<br>Stainless Steel  |  |  |
| PP/TPR Double<br>Injected Grip |  |  |
|                                |  |  |

- » Blade: Sandblast finish, drop point shape
- » Real tree edge pattern
- » Liner lock included
- Carabiner and glass breaker features
- » Fingernail notch for easier blade opening
- » Pocket Clip on Back