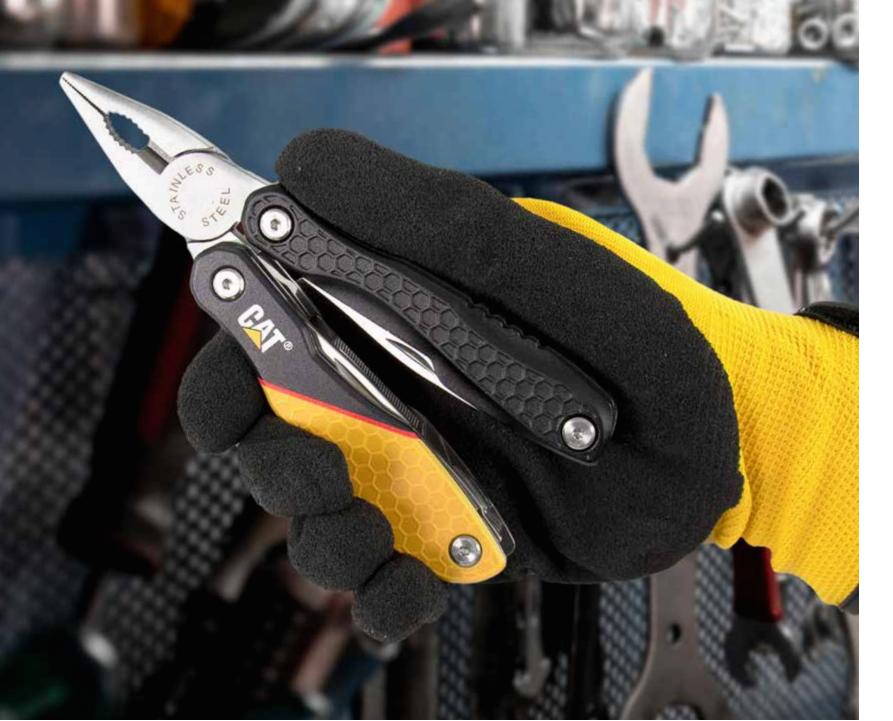

| <b>980021</b><br>Cat 13-in-1 Multi-<br>Function Tool                                                                                                                                                                                                                                  | 106303       |   |
|---------------------------------------------------------------------------------------------------------------------------------------------------------------------------------------------------------------------------------------------------------------------------------------|--------------|---|
| Overall length:                                                                                                                                                                                                                                                                       | 16,2 cm      | _ |
| Closed length:                                                                                                                                                                                                                                                                        | 10,8 cm      |   |
| Weight:                                                                                                                                                                                                                                                                               | 244 g        | _ |
| <ul> <li>Long Nose Pliers</li> <li>Pliers</li> <li>Wire Cutter</li> <li>Bottle Opener</li> <li>Serrated Knife</li> <li>Slotted Screwdriver</li> <li>Phillips Screwdriver</li> <li>Knife</li> <li>Single Cut File</li> <li>Double Cut File</li> <li>Can Opener</li> <li>Saw</li> </ul> | Medium/Small |   |

#### 980048 Cat 13-in-1 Multi-

**Function Tool** 

**Overall length:** 

**Closed length:** 

Weight:

- » Stainless Steel Tools:

- Stainless Steel Hours.
  Stainless Steel Blade
  Can and Bottle Opener
  Single and Double Cut File
  Phillips Screwdriver
  Slotted Screwdriver
  (Small and Medium)
- Long Nose Pliers
- Pliers Wire Cutter