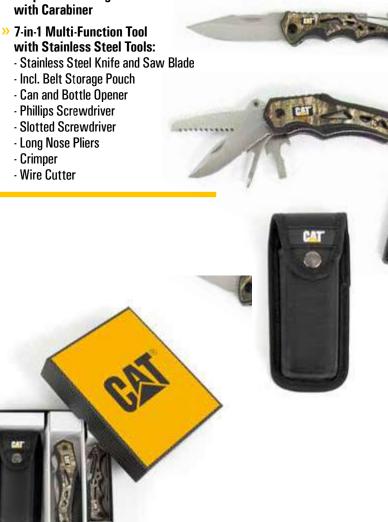

#### LET'S DO THE WORK.

240358

with Carabiner

- Long Nose Pliers

- Crimper

Wire Cutter

#### Cat XL 3pcs Multi-Tool, Knife and Keychain Tool Giftbox Set

05966

- » 15,9 cm Drop Point Folding Knife:
- Drop Point Stainless Steel Blade
- Blade length 6,7 cm
- Blade Lock
- Bottle opener
- > S9-in-1 Multi-Function Tool with Stainless Steel Tools:
- Full Size Serrated Blade 9,9 cm
- Incl. Belt Storage Pouch
- Knife
- Saw Blade
- Single Cut File
- Phillips Screwdriver
- Slotted Screwdriver
- Bottle Opener
- Long Nose Pliers
- Crimper
- Wire Cutter