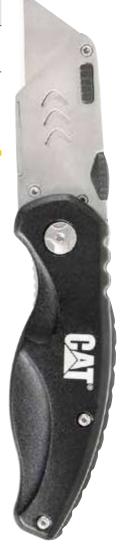

#### 106313

| Cat 14,0 cm Utility Knife |             |  |  |  |
|---------------------------|-------------|--|--|--|
| Overall length:           | 14 cm       |  |  |  |
| <b>Closed length:</b>     | 11,4 cm     |  |  |  |
| Weight:                   | 130 g       |  |  |  |
| Blade material:           | High Carbon |  |  |  |
|                           | Steel       |  |  |  |

106296

BAT.

» Fast Open and Close

980080

- » On-Board Blade Storage with 2 extra Blades
- » Lever Lock
- » Quick Blade Change